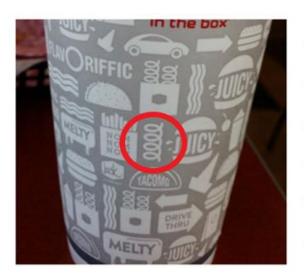

The pope and his swiss guard. Some say he has them dress like this because they are openly mocking Jesus as the joker.

Islam's Black cube in Mecca

000000

FlavOriffic O = sun worship / The tires on the car are for sun worship