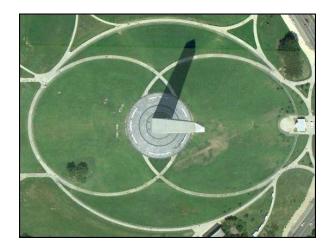

The pope and his swiss guard. Some say he has them dress like this because they are openly mocking Jesus as the joker.

Islam's Black cube in Mecca

000000

FlavOriffic O = sun worship / The tires on the car are for sun worship