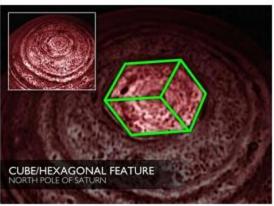

But, also, the climax of all that is diabolical in connection with the language of cards is this: Jesus Christ, the joker, is said to be the child, the offspring, of the licentious Jack and the Queen. I wish I didn't have to tell this. It is so vile, so dreadful in its implication, that every man and woman who loves and adores the Saviour who died to redeem us with His own blood must cry out in protest against such blasphemy.

So every card in the deck has a secret meaning, and all alike are teaching opposition to God and His sacred Word. After what has been said about the Jack, the Queen, and the Joker, there is no need of further exposure of the card language.



The pope and his swiss guard. Some say he has them dress like this because they are openly mocking Jesus as the joker.







Islam's Black cube in Mecca



000000













FlavOriffic O = sun worship / The tires on the car are for sun worship



## Sulainor

(Intermediate Deity) Lady of the Water, Mistress of the Sea



**Symbol:** Three wavy lines, like waves, in a circle **Alignment:** Chaotic Neutral

Portfolio: Fishing, Lakes, Oceans. Ponds. Rivers, Sailors, Streams, Waterfalls Domains: Chaos, Ocean, Purification, Storm, Travel, Water, Watery Death, Weather

Sulainor is the patron of waterways and bodies of water; she works under her mother, Gwysn, to maintain oceans, lakes, and rivers. She also coordinates with Grief and Eddagan for disasters like whirlpools and shipwrecks.







1 https://newordermormon.net/viewtopic.php?t=307&start=40

A place for free-thinking Mormons who refuse to be told what