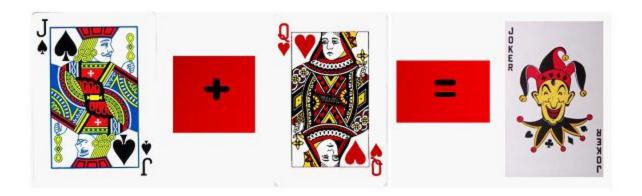

The JACK speaks of the loose living man, the lustful man, the licentious individual who only lives to satisfy his lower nature.

The QUEEN card represents Mary - the mother of our Lord. In the language of the cards, however, Mary is represented as an impure, dissolute, immoral woman.

There is the JOKER. It represents Jesus Christ.

But, also, the climax of all that is diabolical in connection with the language of cards is this: Jesus Christ, the joker, is said to be the child, the offspring, of the licentious Jack and the Queen. I wish I didn't have to tell this. It is so vile, so dreadful in its implication, that every man and woman who loves and adores the Saviour who died to redeem us with His own blood must cry out in protest against such blasphemy.