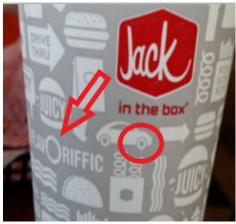

The pope and his swiss guard. Some say he has them dress like this because they are openly mocking Jesus as the joker.

Islam's Black cube in Mecca

000000

FlavOriffic O = sun worship / The tires on the car are for sun worship