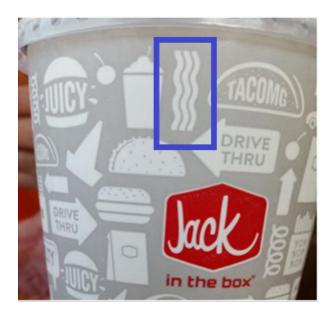

## Sulainor

(Intermediate Deity) Lady of the Water, Mistress of the Sea

**Symbol:** Three wavy lines, like waves, in a circle **Alignment:** Chaotic Neutral

Portfolio: Fishing, Lakes, Oceans. Ponds. Rivers, Sailors, Streams, Waterfalls Domains: Chaos, Ocean, Purification, Storm, Travel, Water, Watery Death, Weather