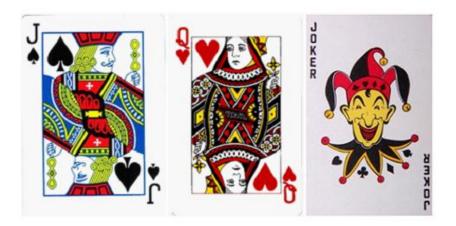

The JACK speaks of the loose living man, the lustful man, the licentious individual who only lives to satisfy his lower nature.

The QUEEN card represents Mary - the mother of our Lord. In the language of the cards, however, Mary is represented as an impure, dissolute, immoral woman.

There is the JOKER. It represents Jesus Christ.

But, also, the climax of all that is diabolical in connection with the language of cards is this: Jesus Christ, the joker, is said to be the child, the offspring, of the licentious Jack and the Queen. I wish I didn't have to tell this. It is so vile, so dreadful in its implication, that every man and woman who loves and adores the Saviour who died to redeem us with His own blood must cry out in protest against such blasphemy.