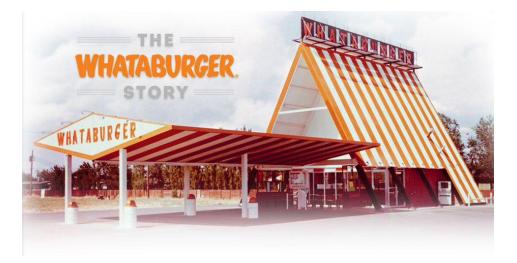

With this W being repeated so many times we see 6's and we see V's on top and on bottom and also triangles for their sex cults. This logo is packed.

ORANGE = 33 So this is a totally freemasonic color

Notice the triangle shape of the older Whataburgers and the Diamond shape of the awning in front. The Diamond is for satan and it is made up of two triangles.