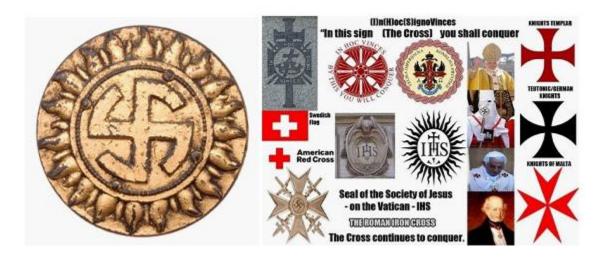

Anytime you see a cross that is the same height and width that is a Masonic cross and it stands for an x for the sun god.

Remember T for Tammuz, the reincarnated sun god.