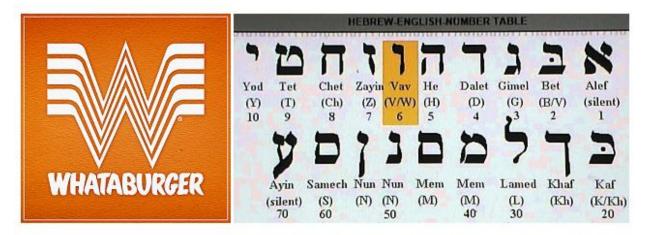

## The Hebrew Alphabet

consists of 22  $(2 \times 11)$  letters, so the 5 finals were added to make up three series of 9, or 27 in all:

| Aleph         | N = 1        | Yod    | ۰ = IO          | Koph   | f = 100<br>= 200                                                   |
|---------------|--------------|--------|-----------------|--------|--------------------------------------------------------------------|
| Beth          | ב = 2        | Kaph   |                 | Resh   | <b>1</b> = 200                                                     |
| Gimel         | <b>1</b> = 3 | Lamed  | = 30            | Shin   | 🖑 == 300                                                           |
| Daleth        | ٦ = 4        | Mem    | $D = 4^{\circ}$ |        | 400 m == 4                                                         |
| $\mathbf{He}$ | n = 5        | Nun    |                 | Koph   | ן = 200 <sup>1</sup>                                               |
| Vau           | 1 = 6        | Samech | <b>D</b> = 60   | Mem    | $ \begin{array}{c c} = 600 \\ = 700 \\ = 800 \end{array} $ Finals. |
| Zayin         | t = 7        | Ayin   | y = 70          | Nun    | 1 = 700                                                            |
| Cheth         | <b>⊓</b> = 8 | Pe     | <b>b</b> = 80   | Pe     | <b>ŋ</b> = 800   <sup>9</sup>                                      |
| Teth          | ២ = 9        | Tsaddi |                 | Tsaddi | y = 900 /                                                          |
|               |              |        |                 |        |                                                                    |

The occult/masons/secret societies bas a lot of what they do on Hebrew numbers and letters because it was supposed to be the language of God's chosen people. So they like to use it and pervert it their codes and symbols that they do. They speak to each other even if we haven't known what they have been saying.