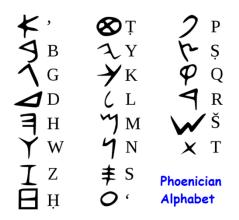

## The Hebrew Alphabet

consists of 22  $(2 \times 11)$  letters, so the 5 finals were added to make up three series of 9, or 27 in all:

| Aleph         | N = 1        | Yod    | ۰ = IO          | Koph   | f = 100<br>= 200                                                   |
|---------------|--------------|--------|-----------------|--------|--------------------------------------------------------------------|
| Beth          | ב = 2        | Kaph   |                 | Resh   | <b>1</b> = 200                                                     |
| Gimel         | <b>1</b> = 3 | Lamed  | = 30            | Shin   | 🖑 == 300                                                           |
| Daleth        | ٦ = 4        | Mem    | $D = 4^{\circ}$ |        | 400 m == 4                                                         |
| $\mathbf{He}$ | n = 5        | Nun    |                 | Koph   | ן = 200 <sup>1</sup>                                               |
| Vau           | 1 = 6        | Samech | <b>D</b> = 60   | Mem    | $ \begin{array}{c c} = 600 \\ = 700 \\ = 800 \end{array} $ Finals. |
| Zayin         | t = 7        | Ayin   | y = 70          | Nun    | 1 = 700                                                            |
| Cheth         | <b>⊓</b> = 8 | Pe     | <b>b</b> = 80   | Pe     | <b>ŋ</b> = 800   <sup>9</sup>                                      |
| Teth          | ២ = 9        | Tsaddi |                 | Tsaddi | y = 900 /                                                          |
|               |              |        |                 |        |                                                                    |

The occult/masons/secret societies bas a lot of what they do on Hebrew numbers and letters because it was supposed to be the language of God's chosen people. So they like to use it and pervert it their codes and symbols that they do. They speak to each other even if we haven't known what they have been saying.