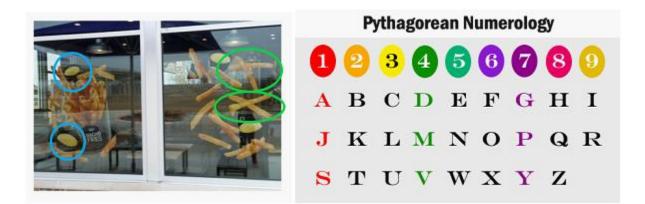

## The Hebrew Alphabet

consists of 22  $(2 \times 11)$  letters, so the 5 finals were added to make up three series of 9, or 27 in all:

| Aleph         | N = 1        | Yod    | ۰ = IO          | Koph   | f = 100<br>= 200                                                   |
|---------------|--------------|--------|-----------------|--------|--------------------------------------------------------------------|
| Beth          | ב = 2        | Kaph   |                 | Resh   | <b>1</b> = 200                                                     |
| Gimel         | <b>1</b> = 3 | Lamed  | = 30            | Shin   | 🖑 == 300                                                           |
| Daleth        | ٦ = 4        | Mem    | $D = 4^{\circ}$ |        | 400 m == 4                                                         |
| $\mathbf{He}$ | n = 5        | Nun    |                 | Koph   | ן = 200 <sup>1</sup>                                               |
| Vau           | 1 = 6        | Samech | <b>D</b> = 60   | Mem    | $ \begin{array}{c c} = 600 \\ = 700 \\ = 800 \end{array} $ Finals. |
| Zayin         | t = 7        | Ayin   | y = 70          | Nun    | 1 = 700                                                            |
| Cheth         | <b>⊓</b> = 8 | Pe     | <b>b</b> = 80   | Pe     | <b>ŋ</b> = 800   <sup>9</sup>                                      |
| Teth          | ២ = 9        | Tsaddi |                 | Tsaddi | y = 900 /                                                          |
|               |              |        |                 |        |                                                                    |

The occult/masons/secret societies bas a lot of what they do on Hebrew numbers and letters because it was supposed to be the language of God's chosen people. So they like to use it and pervert it their codes and symbols that they do. They speak to each other even if we haven't known what they have been saying.