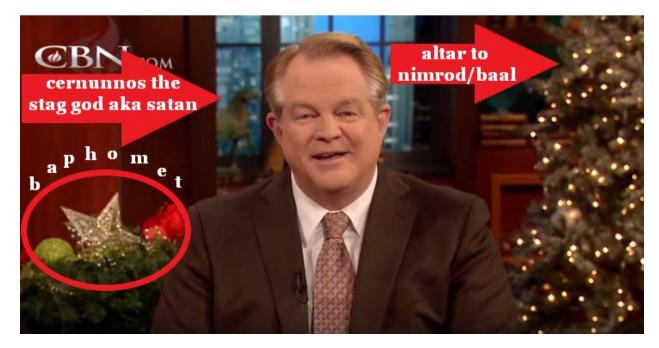

This just came out on November 30,2018. I could not help but stop and make a short video to show you guys their subliminal programming and messaging going on here. The Christmas tree is an altar to the sun god

baal/nimrod/osiris/tammuz/satan. There is a prancing stag standing in the back window, barely noticeable. He is always shown over the right shoulder of Pat or Gordon. The stag god is cernunnos. Also known as pan, and satan. Now what looks like a star for holiday cheer is actually carefully placed to be in the picture with horns up. The way that star is pointed upside down symbolizes baphomet. That is satan in his male-female/human-goat form. So many clues in this one shot. What you see here is all placed in the picture on purpose, just the way they stage their movie sets. If you think this is just innocent Christmassy stuff, you would be wrong. You think Pat and Gordon who are so well educated and studied don't know all the same stuff I know. They know full well about the pagan holidays. They are well studied and if God showed me and my family and called us out of it our first year in ministry, you better believe they know all about it.