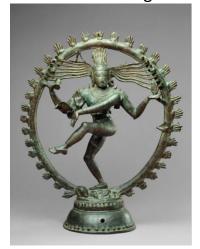

conveys the Indian conception of the never-ending cycle of time. Shiva's dance is set within a flaming halo. The god holds in his upper right hand the damaru (hand drum that made the first sounds of creation). His upper left hand holds agni (the fire that will destroy the universe). With his lower right hand, he makes abhayamudra (the gesture that allays fear). The dwarflike figure being trampled by his right foot represents apasmara purusha (illusion, which leads mankind astray). Shiva's front left hand, pointing to his raised left foot, signifies refuge for the troubled soul. The energy of his dance makes his hair fly to the sides. The symbols imply that, through belief in Shiva, his devotees can achieve salvation. This is a complete mocking of the God of the Bible Who created everything through Jesus Christ.

The Hindu god Shiva, is known as the destroyer and god of chaos. Sounds like satan doesn't it. He is in his "lord of the dance" pose here. He is supposed to be the light bringer to the occult and thus the fire all around the ring and flames coming off of his head.

**John 10:10** - The thief cometh not, but for to steal, and to kill, and to destroy: I am come that they might have life, and that they might have it more abundantly.

Shiva is the destroyer. See how that ties into Scripture.