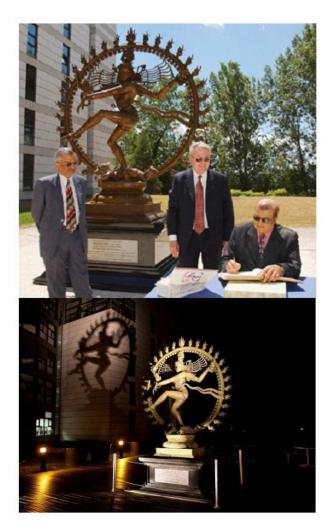

This statue is proudly standing outside the building at CERN and they are so proud of it that they have lighting to showcase it at night as well.

Research says: As a symbol, Shiva Nataraja is a brilliant invention. It combines in a single image Shiva's roles as creator, preserver, and destroyer of the universe and

In that video they dance all around and have creepy things coming and going, as if to imply the fallen angels being summoned. Now we can understand the dancing and why they were doing that. The statue out in front of the building is in the "lord of the dance" pose. The cosmic dance of destruction. Remember Steven Hawking said they could rip the planet in two with the experiments they are doing and the magnified power this thing generates. Why would a mega corporation make a video with this kind of dancing and imagery? They are showing you plainly who they serve and what they are up to.