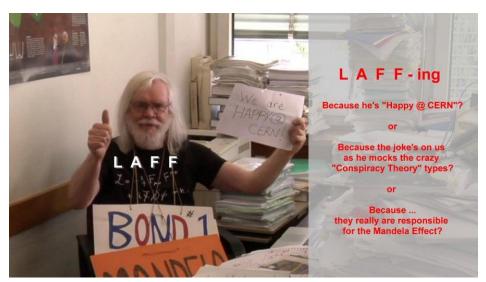

We are "Happy" at CERN

They made a video called "We are 'Happy' at CERN. They were dancing all around the place. Again, dancing like Shiva the Hindu representation of satan. Notice the orange fireman jump suits and they just happened to have a number 33 fire truck. These are two calling cards of the freemasons. 33<sup>rd</sup> degree, the most commonly recognized degree of freemasonry. When you are initiated as a 33<sup>rd</sup> degree freemason, you know full well you are serving lucifer.

From the same video above. Whoever made this meme is showing that the word laff spelled uniquely is on his shirt. Laff-ing because he's happy at CERN? Or Because the joke's on us as he mocks the crazy "Conspiracy Theory" types? Or Because they really are responsible for the Mandela Effect? The luciferians flaunt their victories.