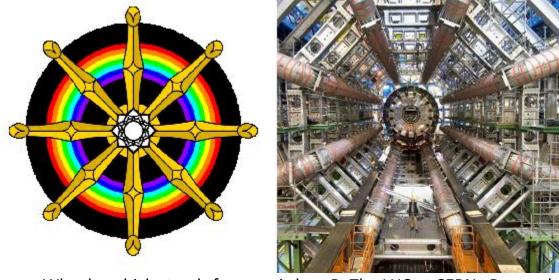

L: Dharma Wheel – which stands for cosmic law R: The LHC at CERN Remember the freemasons believe in the laws of nature and not God's Word. luciferians, freemasons, witches and all major false religions believe in the same things, they are worshipping the same one.