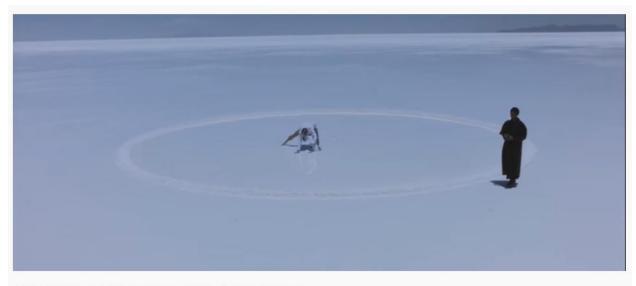

SYMMETRY - CERN dance-opera film (official trailer)

They have made at least one video showing a satanic summoning ritual. They put it out as artistic but everything they do has occult meaning. They are in a desert place here like where the Bible says demons go when they are cast out of a person. Witches believe they can summon fallen angels and control them and be kept safe by staying inside the magic/witchcraft circle. Sometimes what they want to summon is contained inside of the circle. You can see the symbolism here, light and darkness or good and evil.

In that video they dance all around and have creepy things coming and going, as if to imply the fallen angels being summoned. Now we can understand the dancing and why they were doing that. The statue out in front of the building is in the "lord of the dance" pose. The cosmic dance of destruction. Remember Steven Hawking said they could rip the planet in two with the experiments they are doing and the magnified power this thing generates. Why would a mega corporation make a video with this kind of dancing and imagery? They are showing you plainly who they serve and what they are up to.