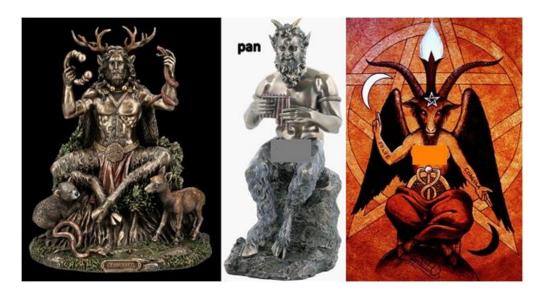

#### **CLOSING**

L: Celtic god – cernunnos (CERN), M: Greek god pan, R: the baphomet of freemasons. All of these depict the same one, lucifer, the horned god of all witches. This is the same one, same thing – lucifer – king of the abyss. They want to usher him and the third of the fallen angels back into this realm permanently. Notice he is the one that CERN is named after. Pretty obvious right?