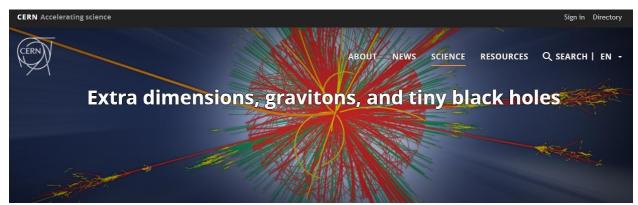

From CERN's website: Extra dimensions, gravitons, and tiny black holes. At the end of this article was the following sentence: Finding more on any of these subjects would open the door to yet unknown possibilities. They are trying to open the door alright.