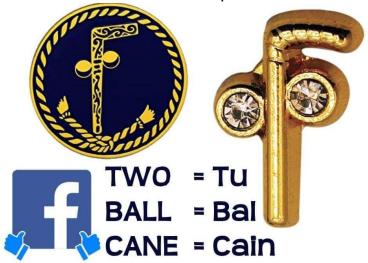

Notice this guy is showing us clues. He even has Mandela written on orange paper. And he is giving the Masonic thumbs up just like Trump does. Others have brought out about Bond and the first bond movie tying in here. It seems to be a hint at Tubal Cain who the freemasons worship.

Here is a Masonic lapel pin. His sign said "bond" and to us Americans that means 007 – the James Bond character from the movies. See here are the double 0's and the seven, just flip the cain backward and it's a 7. It is two balls and a phallus and it is for the sexually perverted religion of freemasonry. You even see the thumbs up here. I brought this out in the "YE ARE GODS" teaching series. So he is speaking to the brotherhood with his little signs. They are proudly showing that they take credit for the Mandela Effect.