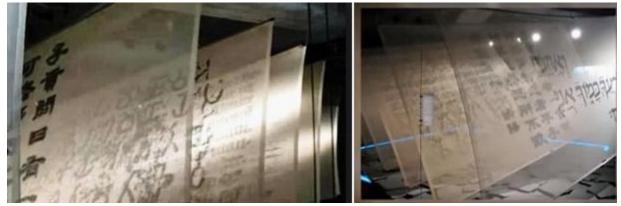

They have even stated on record they are looking for other dimensions and that a door into another dimension might open up and something might come through or we could send something through.

Housed inside of CERN are occult witchcraft writings in Hebrew, Aramaic, Sanskrit etc. Sanskrit was valued in Tibet as the elegant language of the gods. Remember the fallen angels are called gods, little "g" gods in Scripture. These tablets are like written spells and conjuring – ancient occult writings.