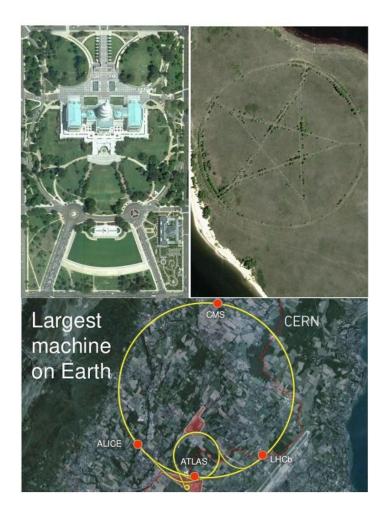

Top Left: Owl of Athena and owl of Molech over Washington D.C. Top Right: Huge pentagram over the Denisov District in Kazakhstan, seen from outer space via Google Earth. Bottom: CERN which is situated over part of France and part of Switzerland. All of these are working to summon satan himself.